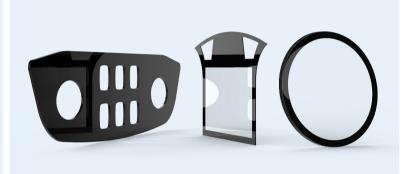

#### **Irregular Shapes**

Customize your ideal cover-lens shaped in irrgular shape.

#### **Shapes and Cuts**

| Curved Shapes           | С-Туре, Ј-Туре, Ѕ-Туре                                                               |
|-------------------------|--------------------------------------------------------------------------------------|
| Irregular Shapes        | Your Design                                                                          |
| Cover Thick nesses      | 1.1, 2.0, 3.0, 4.0, 6.0 and 12 mm                                                    |
| Drilling holes or slots | Standard hole diameter min 1mm;<br>Irregular min 1.5 mm                              |
| Borders                 | Matt or Polish borders                                                               |
| Edge Processing         | Round corners / Irregular corners                                                    |
| Sizes                   | 7" up to 65"                                                                         |
| Surface Treatments      | ① Anti-Reflection (AR) ② Anti-Glare (AG)<br>③ Anti-Finger (AF) ④ Germ-Proof ⑤ Mirror |