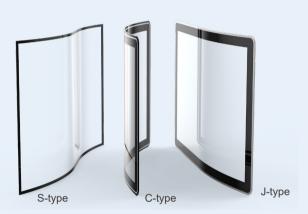

#### **Curved Cover Glass**

Curved shaped cover glass in S-type, J-type and C-type.

#### **Shapes and Cuts**

| Curved Shapes           | С-Туре, Ј-Туре, Ѕ-Туре                                                               |
|-------------------------|--------------------------------------------------------------------------------------|
| Irregular Shapes        | Your Design                                                                          |
| Cover Thick nesses      | 1.1, 2.0, 3.0, 4.0, 6.0 and 12 mm                                                    |
| Drilling holes or slots | Standard hole diameter min 1mm;<br>Irregular min 1.5 mm                              |
| Borders                 | Matt or Polish borders                                                               |
| Edge Processing         | Round corners / Irregular corners                                                    |
| Sizes                   | 7" up to 65"                                                                         |
| Surface Treatments      | ① Anti-Reflection (AR) ② Anti-Glare (AG)<br>③ Anti-Finger (AF) ④ Germ-Proof ⑤ Mirror |