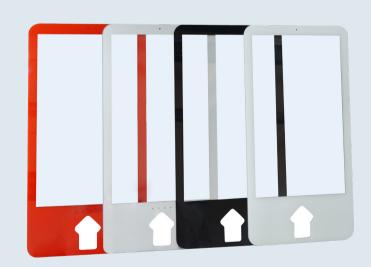

# PRINTING

Transparent, semi-transparent or infrared printing choices for different sensors or uses.

Semi-transparent
Infrared hole

Customize different colors, printing styles or logos to show your uniqueness.

GENER Touch

- · Colors
- · Logo

#### **Print Types**

· Your colors & Logos. Just send your Pantone number or your image

· Semi-transparent / Transparent / Infrared for special sensors