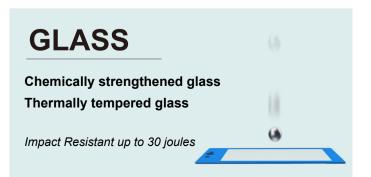

#### **Cover Lens Materials**

- · Glass (Strength Glass):
- 1 Chemically strengthened glass
- ② Thermally tempered glass
- · Plastic