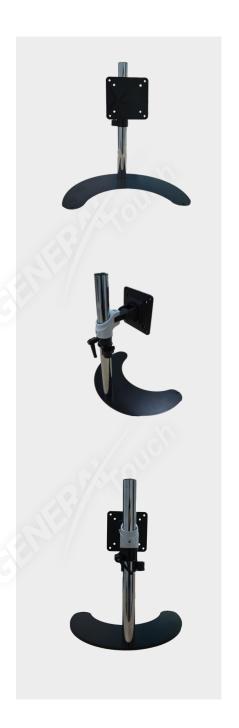

## Parameters

Enclosure Color Black and Silver

Mounting Options VESA 100 mm x 100 mm ; VESA 75 mm x 75 mm

Outline Dimensions(W x D x H) 360.0 mm x 230.0 mm x 400 mm

Rotation Angle  $-85^{\circ} \qquad \begin{array}{c} +0^{\circ} \\ -2^{\circ} \end{array} \qquad \sim \qquad +90^{\circ} \qquad \begin{array}{c} +0^{\circ} \\ -2^{\circ} \end{array}$ 