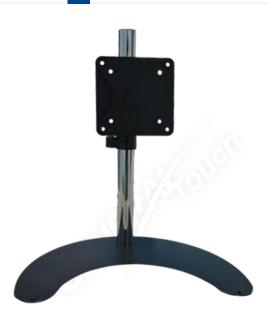

## Desktop Stand DPM02

## Overview

The product is suitable for display products under 27 inches fixed in landscape mode.

## Parameters

Enclosure Color Black and Silver

Mounting Options VESA 100 mm x 100 mm ; VESA 75 mm x 75 mm

Outline Dimensions(W x D x H) 360.0 mm x 230.0 mm x 400 mm

Rotation Angle  $-85^{\circ} \qquad \begin{array}{c} +0^{\circ} \\ -2^{\circ} \end{array} \qquad \sim \qquad +90^{\circ} \qquad \begin{array}{c} +0^{\circ} \\ -2^{\circ} \end{array}$ 